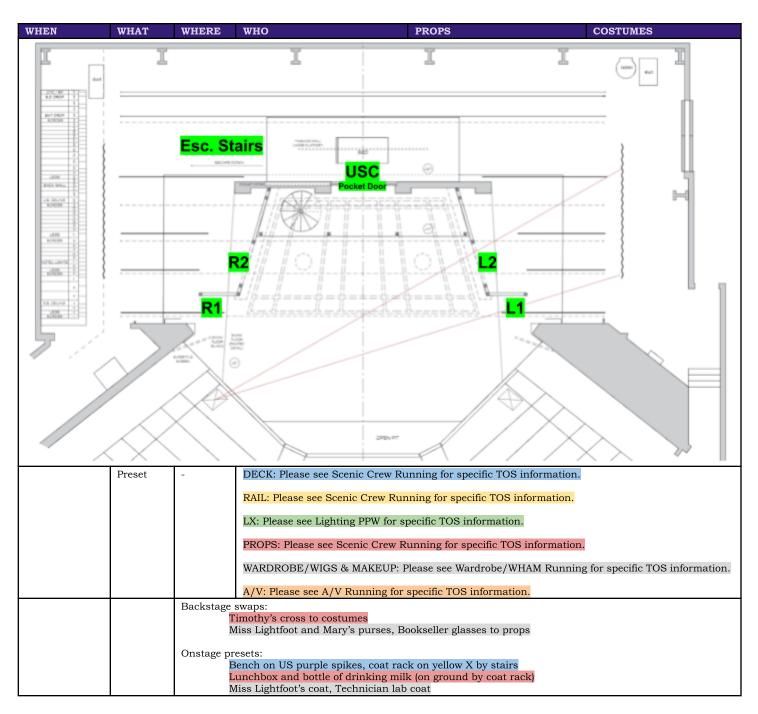

Fellow Travelers

Fellow Travelers

| WHEN            | WHAT           | WHERE                                                | WHO                                                                                                                                                                                                                                                                                                 | PROPS                                            | COSTUMES              |  |  |
|-----------------|----------------|------------------------------------------------------|-----------------------------------------------------------------------------------------------------------------------------------------------------------------------------------------------------------------------------------------------------------------------------------------------------|--------------------------------------------------|-----------------------|--|--|
|                 |                |                                                      | ACT ON                                                                                                                                                                                                                                                                                              | E (52:00)                                        |                       |  |  |
| Prologue -      | Funeral o      | f Senator                                            | McCarthy (1:00)                                                                                                                                                                                                                                                                                     |                                                  |                       |  |  |
| PLACES          | PROPS          | SR                                                   | • • • •                                                                                                                                                                                                                                                                                             | (5) to MCINTYRE, POTTER'S ASSISTANT              | ' HAWKINS MISS        |  |  |
| -5:00           | TROI S         |                                                      |                                                                                                                                                                                                                                                                                                     | tter Canes (2) to POTTER, and Notepad a          |                       |  |  |
| *0:03           | NT             | R2                                                   | POTTER<br>POTTER'S ASST                                                                                                                                                                                                                                                                             | Potter Canes (2)<br>Black umbrella (open)        | Funeral<br>Funeral    |  |  |
|                 |                |                                                      | MISS LIGHTFOOT<br>INTERROGATOR                                                                                                                                                                                                                                                                      | Black umbrella (open)                            | Funeral<br>Funeral    |  |  |
|                 |                |                                                      | MARY JOHNSON                                                                                                                                                                                                                                                                                        | Black umbrella (open)                            | Funeral               |  |  |
|                 |                |                                                      | MCINTYRE                                                                                                                                                                                                                                                                                            | Black umbrella (open)                            | Funeral               |  |  |
|                 |                |                                                      | LUCY                                                                                                                                                                                                                                                                                                |                                                  | Funeral               |  |  |
|                 |                |                                                      | HAWKINS                                                                                                                                                                                                                                                                                             | Black umbrella (open)                            | Funeral               |  |  |
|                 |                |                                                      | TIMOTHY                                                                                                                                                                                                                                                                                             | Suitcase<br>Notepad/pencil<br>Cross Necklace     | Funeral               |  |  |
| *0:50           | xt             | L2                                                   | MCINTYRE                                                                                                                                                                                                                                                                                            | Black umbrella                                   | Funeral               |  |  |
| (-0:10)         |                |                                                      | INTERROGATOR                                                                                                                                                                                                                                                                                        |                                                  | Funeral               |  |  |
|                 |                |                                                      | POTTER<br>POTTER'S ASSISTANT                                                                                                                                                                                                                                                                        | Potter canes (2)<br>Black umbrella               | Funeral<br>Funeral    |  |  |
|                 |                |                                                      | LUCY                                                                                                                                                                                                                                                                                                | Black umbrella                                   | Funeral               |  |  |
|                 |                |                                                      | HAWKINS                                                                                                                                                                                                                                                                                             | Black umbrella                                   | Funeral               |  |  |
|                 |                |                                                      | MISS LIGHTFOOT                                                                                                                                                                                                                                                                                      | Black umbrella                                   | Funeral               |  |  |
|                 |                |                                                      | MARY                                                                                                                                                                                                                                                                                                | Black umbrella                                   | Funeral               |  |  |
|                 | PROPS          | L2                                                   | <b>RECEIVE</b> Black umbrellas from MCINTYRE, POTTER'S ASSISTANT, HAWKINS, MISS LIGHTFOOT, and MARY<br><b>RECEIVE</b> Potter Canes (2) from POTTER                                                                                                                                                  |                                                  |                       |  |  |
|                 | WARD           | BSL MCINTYRE CHANGE from Funeral to Office (CT 7:30) |                                                                                                                                                                                                                                                                                                     |                                                  |                       |  |  |
|                 | WARD           | DOL                                                  | HAWKINS <b>REMOVE</b> Funeral coat ( <b>CT 2:20</b> )<br>POTTER <b>CHANGE</b> from Funeral to POTTER ( <b>CT 10:05</b> )                                                                                                                                                                            |                                                  |                       |  |  |
|                 |                | DR                                                   | POTTER'S ASSISTANT CHANGE from Funeral to POTTER'S ASSISTANT (CT 7:30)<br>MISS LIGHTFOOT CHANGE from Funeral to Office (CT 13:45)<br>MARY CHANGE from Funeral to Office (CT 13:45)<br>INTERROGATOR CHANGE from Funeral to ESTONIAN FRANK (CT 34:50)<br>LUCY CHANGE from Funeral to Party (CT 34:42) |                                                  |                       |  |  |
| Scene 1 - F     | Park in Du     | pont Circ                                            | le (8:15)                                                                                                                                                                                                                                                                                           |                                                  |                       |  |  |
| 0:00<br>0/0/0   | DECK/<br>PROPS | R2                                                   | <u> </u>                                                                                                                                                                                                                                                                                            | set dressing, newspaper, and chairs) and         | file cabinets in wing |  |  |
| 1:05<br>1/4/1/4 | DECK           | ONSTAGE                                              | SHIFT: TIMOTHY push bench                                                                                                                                                                                                                                                                           | to DS purple spike, TIMOTHY keeps suit           | case by coat rack     |  |  |
| 1:40            | WARD           | ONSTAGE                                              | ACTION: TIMOTHY REMOVES                                                                                                                                                                                                                                                                             | <b>5</b> funeral coat and scarf and hangs on coa | at rack               |  |  |
| 2/1/3           | PROPS          | L2                                                   | HANDOFF Bright umbrella                                                                                                                                                                                                                                                                             |                                                  |                       |  |  |
| 2:10<br>2/3/1   | NT             | L2                                                   | HAWKINS                                                                                                                                                                                                                                                                                             | Umbrella (Open)                                  | Office                |  |  |
| 6:55            | xt             | R1                                                   | HAWKINS                                                                                                                                                                                                                                                                                             | Umbrella (Closed)                                | Office                |  |  |
| 15/3/3          | PROPS          | R2                                                   | <b>RECEIVE</b> Umbrella from HA                                                                                                                                                                                                                                                                     | AWKINS                                           |                       |  |  |
| 7:15<br>16/2/2  | xt             | L1                                                   | TIMOTHY                                                                                                                                                                                                                                                                                             | Lunchbox, Notepad, Pencil, Bottle<br>of milk     | Office                |  |  |
|                 | PROPS          | L1                                                   | ,                                                                                                                                                                                                                                                                                                   | of milk – TIMOTHY <b>KEEPS</b> notepad/pend      | vil                   |  |  |
| Scene 2 - F     | otter's O      | ffice (5:05                                          | )                                                                                                                                                                                                                                                                                                   |                                                  |                       |  |  |
| 7:20<br>16/3/2  | NT             | R2                                                   | MCINTYRE                                                                                                                                                                                                                                                                                            | Table w/ 2 chairs<br>- Newspaper accessible      | Office                |  |  |
|                 |                |                                                      | POTTER'S ASSISTANT                                                                                                                                                                                                                                                                                  | File cabinets (2)                                | Potter's Assistant    |  |  |
|                 |                | L1                                                   | TIMOTHY                                                                                                                                                                                                                                                                                             | Notepad, Pencil                                  | Office                |  |  |
|                 | DECK           | TIMOTHY<br>CLOSE po                                  | OPEN pocket door for bench on PSM Q 1;<br>TIMOTHY strike bench USC through door<br>CLOSE pocket door behind bench;<br>CATCH bench and MOVE BSL                                                                                                                                                      |                                                  |                       |  |  |